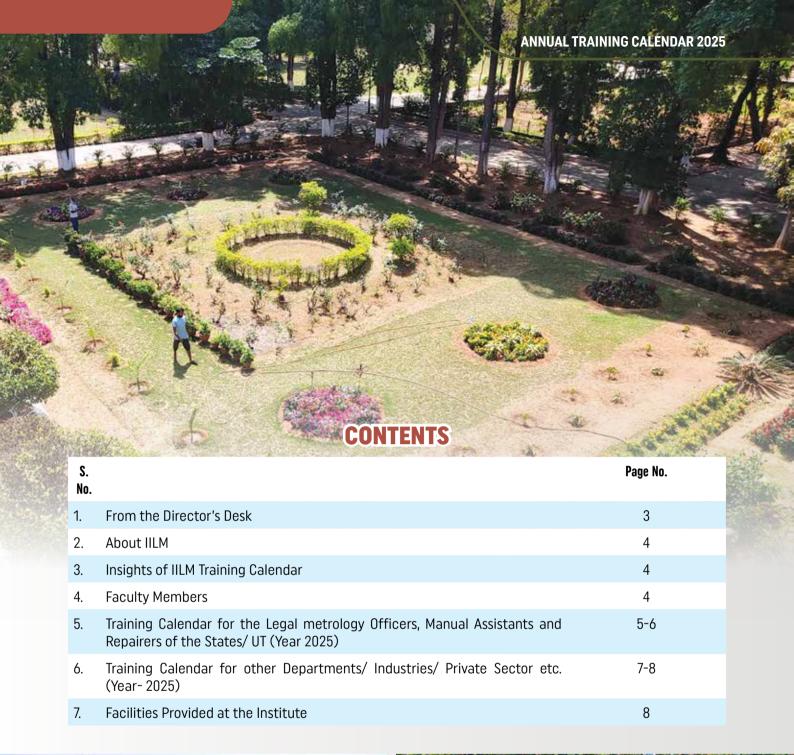

# From the Director's Desk

It is a unique pioneer institute of its nature with a sprawling campus of approximately 70000 m2 located at 16 km northward direction from Ranchi Railway Station and approx. 20 km from Ranchi, Birsa Munda Airport on a beautiful patch of land, full of gardens and greens which protect the laboratories from direct Sun rays, flying dust particles and is far away from industrial belt at Kokar, Ranchi. Since its inception IILM, Ranchi has taken several initiatives to design & revamp curricula for Training in the field of Legal Metrology and other